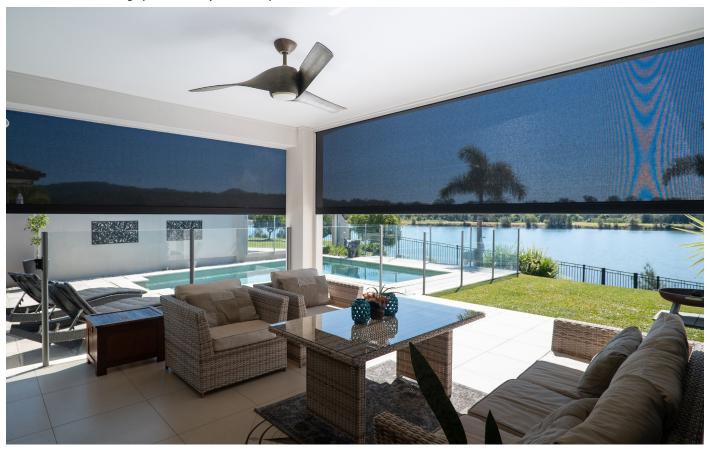

## Create an all year round outdoor living space

Australian owned and designed

Developed to withstand Australia's harsh climate and coastal conditions

Provides privacy, effective shade and shelter from the elements

Create an Outdoor Living Space with all year-round protection from the elements

Well-engineered bottom rail avoids bowing and deflection

Maximize your view with no unsightly zips or side tapes