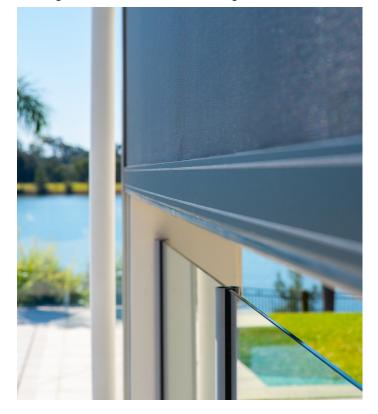

Sleek and compact colour matched cassette options to protect fabric and hardware

Elegant side channel and bottom rail design, with no unsightly zips or side tapes obstructing your view Engineered with smart technology, for low maintenance and high durability

Create an Outdoor Living Space with all year-round protection from the elements

Well-engineered bottom rail avoids bowing and deflection

Maximize your view with no unsightly zips or side tapes