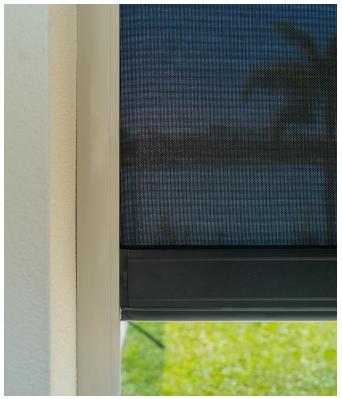

Sleek and compact colour matched cassette options to protect fabric and hardware

Elegant side channel and bottom rail design, with no unsightly zips or side tapes obstructing your view Engineered with smart technology, for low maintenance and high durability