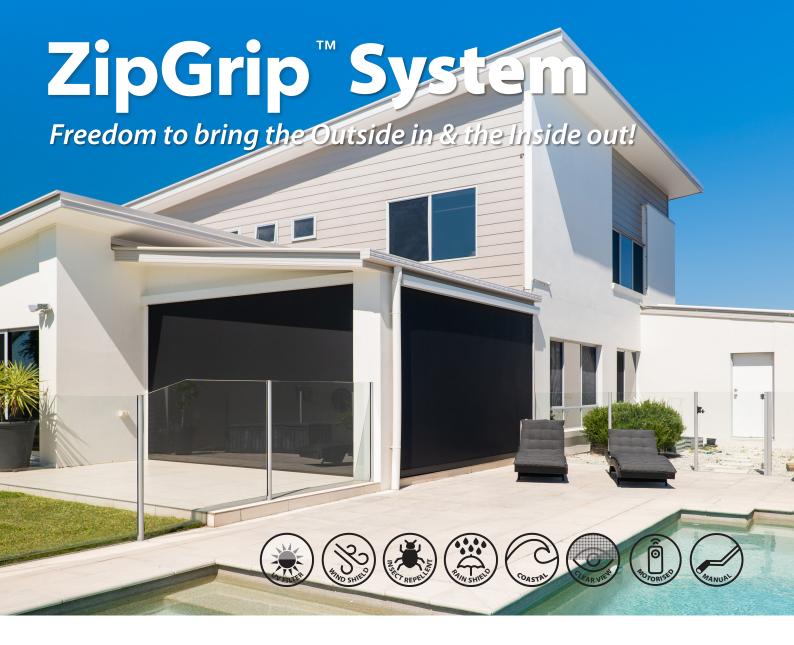

## Create an all year round outdoor living space

Australian owned and designed

Developed to withstand Australia's harsh climate and coastal conditions

Provides privacy, effective shade and shelter from the elements

Sleek and compact colour matched cassette options to protect fabric and hardware

Elegant side channel and bottom rail design, with no unsightly zips or side tapes obstructing your view Engineered with smart technology, for low maintenance and high durability

Create an Outdoor Living Space with all year-round protection from the elements

Well-engineered bottom rail avoids bowing and deflection

Maximize your view with no unsightly zips or side tapes