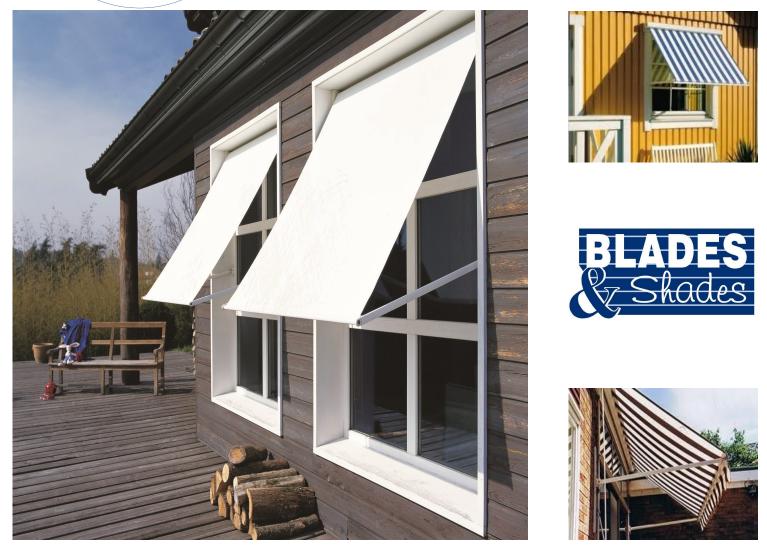

## Pivot Arm Awning

Blades & Shades **Pivot Arm** Awning is a new spring arm awning system proudly developed and manufactured in Australia. The **Pivot Arm** Awning allows you to have all day shade, with light and ventilation, all whilst maintaining privacy. Its versatility allows it to suit most windows and extends to various levels of projection depending on your needs.

With spans up to 3.5mts, a **Pivot Arm** Awning can be either manually operated with a simple crank handle or motorized with full autonomous control with wind and sun sensors able to retract your awning in severe weather or extend when the sun is at its peak. The arms have an internal spring and are under constant tension, this keeps the fabric flat and taught.

Using a sunscreen fabric will filter the sunlight and still allow for maximum view or use an Acrylic Canvas to block the sun. Add a colour matched weather box to extend the life of your fabrics and add to the aesthetics of your home or office.